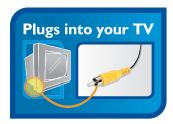

### **Technical Specifications**

- Size: 3" x 2" (80mm x 55mm)
- 2-Channel Input (I wired / I wireless)
- Wireless option offers 4 frequencies for added flexibility
- Built-in PIP (Picture In Picture) feature
- Video format: AVI (10 seconds each)
- Image format: JPEG
- Built-in memory 16MB
- Video output to TV
- Preset NTSC or PAL TV system input